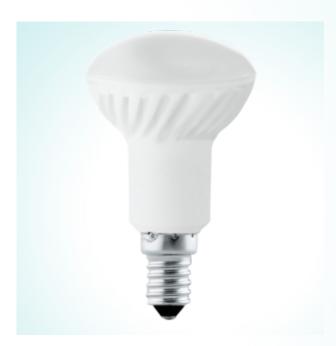

## 11431 -**E14**

## **General Features**

| Article:                        | 11431            |
|---------------------------------|------------------|
| Lighting Type:                  | illuminant       |
| Technology:                     | LED - HV         |
| Socket:                         | E14              |
| Shape:                          | E14-LED-R50      |
| Energy Efficiency:              | A+               |
| kWh/1000h:                      | 5                |
| EAN Code:                       | 9002759114312    |
| <b>Dimensions</b>               |                  |
| Depth:                          | 85 mm            |
| Ø:                              | 50 mm            |
| Light Features                  |                  |
| Nominal Luminous Flux:          | 400 lm           |
| Rated Luminous Flux:            | 400 lm           |
| Colour Temperature:             | 3000K warm white |
| Nominal Colour Rendering (CRI): | >80 Ra           |
| Switching Features              |                  |
| Dimmable:                       | no               |
| Starting Time:                  | 0,5              |
| Warm-Up Time up to 60%:         | 1 sec            |
| Switching Cycles:               | 15000            |
| <b>Technical Features</b>       |                  |
| Nominal Current:                | 40 mA            |
| Nominal Power:                  | 5.0 W            |
| Rated Power:                    | 5.0 W            |
| Comparison with<br>Incadescent: | 036 W            |
| Power Factor:                   | 0.40             |
| Nominal Lifetime:               | 15000 h          |
| Rated Lifetime:                 | 15000 h          |
| Ambient Temperature:            | 25 C°            |
| Lumen Maintenance Factor        |                  |
| At end of nominal life:         | 0.70             |
| Download                        |                  |
| Download EEI-Label PDF          |                  |
|                                 |                  |