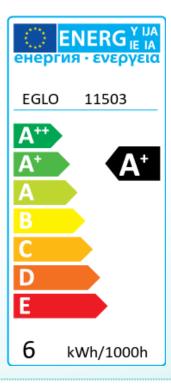

## **General Features**

| Article:                        | 11503            |
|---------------------------------|------------------|
| Lighting Type:                  | illuminant       |
| Technology:                     | LED - HV         |
| Socket:                         | E27              |
| Shape:                          | E27-LED-G95      |
| Energy Efficiency:              | A+               |
| kWh/1000h:                      | 6                |
| EAN Code:                       | 9002759115036    |
| <b>Dimensions</b>               |                  |
| Depth:                          | 118 mm           |
| Ø:                              | 95 mm            |
| Light Features                  |                  |
| Nominal Luminous Flux:          | 550 lm           |
| Rated Luminous Flux:            | 616 lm           |
| Colour Temperature:             | 2700K warm white |
| Nominal Colour Rendering (CRI): | >80 Ra           |
| Switching Features              |                  |
| Dimmable:                       | no               |
| Starting Time:                  | 0,5              |
| Warm-Up Time up to 60%:         | 1 sec            |
| Switching Cycles:               | 15000            |
| <b>Technical Features</b>       |                  |
| Nominal Current:                | 50 mA            |
| Nominal Power:                  | 6.0 W            |
| Rated Power:                    | 6.0 W            |
| Comparison with<br>Incadescent: | 049 W            |
| Power Factor:                   | 0.50             |
| Nominal Lifetime:               | 15000 h          |
| Rated Lifetime:                 | 15000 h          |
| Ambient Temperature:            | 25 C°            |
| Lumen Maintenance Facto         | or               |
| At end of nominal life:         | 0.70             |
| Download                        |                  |
| Download EEI-Label PDF          |                  |
|                                 |                  |