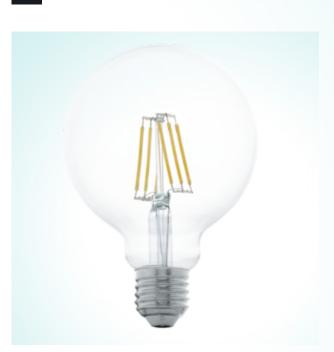

## 11503 -**E27**

## **General Features**

| Article:                        | 11503            |
|---------------------------------|------------------|
| Lighting Type:                  | illuminant       |
| Technology:                     | LED - HV         |
| Socket:                         | E27              |
| Shape:                          | E27-LED-G95      |
| Energy Efficiency:              | A+               |
| kWh/1000h:                      | 6                |
| EAN Code:                       | 9002759115036    |
| <b>Dimensions</b>               |                  |
| Depth:                          | 118 mm           |
| Ø:                              | 95 mm            |
| Light Features                  |                  |
| Nominal Luminous Flux:          | 550 lm           |
| Rated Luminous Flux:            | 616 lm           |
| Colour Temperature:             | 2700K warm white |
| Nominal Colour Rendering (CRI): | >80 Ra           |
| Switching Features              |                  |
| Dimmable:                       | no               |
| Starting Time:                  | 0,5              |
| Warm-Up Time up to 60%:         | 1 sec            |
| Switching Cycles:               | 15000            |
| <b>Technical Features</b>       |                  |
| Nominal Current:                | 50 mA            |
| Nominal Power:                  | 6.0 W            |
| Rated Power:                    | 6.0 W            |
| Comparison with<br>Incadescent: | 049 W            |
| Power Factor:                   | 0.50             |
| Nominal Lifetime:               | 15000 h          |
| Rated Lifetime:                 | 15000 h          |
| Ambient Temperature:            | 25 C°            |
| Lumen Maintenance Facto         | or               |
| At end of nominal life:         | 0.70             |
| Download                        |                  |
| Download EEI-Label PDF          |                  |
|                                 |                  |