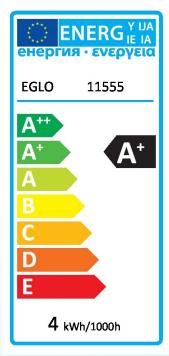

## **General Features**

Article: 11555
Lighting Type: illuminant
Technology: LED - HV
Socket: E27

Shape: E27-LED-A75

Energy Efficiency: A+ kWh/1000h: 4

EAN Code: 9002759115555

**Dimensions** 

Depth: 135 mm Ø: 75 mm