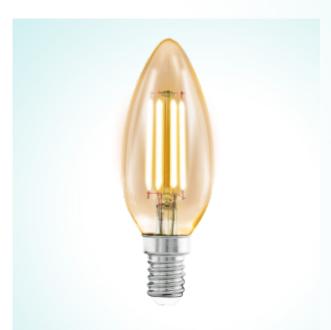

### 11557 **E14**

#### **General Features**

11557 illuminant LED - HV E14

A+ 4

99 mm 35 mm

E14-LED-C35

9002759115579

220 lm

| oonoran roataroo       |
|------------------------|
| Article:               |
| Lighting Type:         |
| Technology:            |
| Socket:                |
| Shape:                 |
| Energy Efficiency:     |
| kWh/1000h:             |
| EAN Code:              |
| <u>Dimensions</u>      |
| Depth:                 |
| Ø:                     |
| Light Features         |
| Nominal Luminous Flux: |
| Rated Luminous Flux:   |
| Colour Temperature:    |
| Nominal Calaur Dandari |