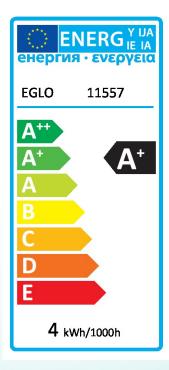

#### **General Features**

11557 illuminant LED - HV E14

A+ 4

99 mm 35 mm

E14-LED-C35

9002759115579

220 lm

| oonoran roataroo       |
|------------------------|
| Article:               |
| Lighting Type:         |
| Technology:            |
| Socket:                |
| Shape:                 |
| Energy Efficiency:     |
| kWh/1000h:             |
| EAN Code:              |
| <u>Dimensions</u>      |
| Depth:                 |
| Ø:                     |
| Light Features         |
| Nominal Luminous Flux: |
| Rated Luminous Flux:   |
| Colour Temperature:    |
| Nominal Calaur Dandari |

| Rated Luminous Flux:            | 220 lm  |  |
|---------------------------------|---------|--|
| Colour Temperature:             | 2200K   |  |
| Nominal Colour Rendering (CRI): | >80 Ra  |  |
| Colour consistency Index:       | <6      |  |
| Switching Features              |         |  |
| Dimmable:                       | no      |  |
| Starting Time:                  | 0.5 sec |  |
| Warm-Up Time up to 60%:         | 1 sec   |  |
| Switching Cycles:               | 15000   |  |
| Technical Features              |         |  |
| Nominal Current:                | 35 mA   |  |
| Nominal Power:                  | 4.0 W   |  |
| Rated Power:                    | 4.0 W   |  |
| Comparison with<br>Incadescent: | 22 W    |  |
| Power Factor:                   | 0.50    |  |
| Nominal Lifetime:               | 25000 h |  |
| Rated Lifetime:                 | 25000 h |  |
| Ambient Temperature:            | 25 C°   |  |
| Lumen Maintenance Factor        |         |  |
| At end of nominal life:         | 0.70    |  |
|                                 |         |  |