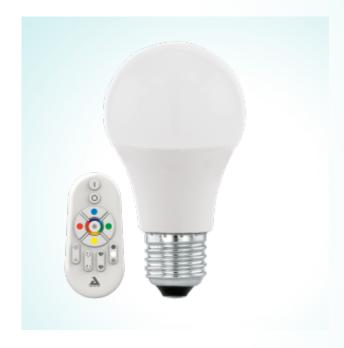

### **General Features**

Article: 11585 Lighting Type: illuminant Technology: LED - HV Socket: E27

Shape: E27-LED-A60

**Energy Efficiency:** Α+ kWh/1000h:

EAN Code: 9002759115852

**Dimensions** 

Depth: 116 mm Ø: 60 mm

#### **Light Features**

806 Im Nominal Luminous Flux:

Rated Luminous Flux: 806 lm Colour Temperature: 2700-6500K

Nominal Colour Rendering (CRI):

>80 Ra

Colour consistency Index: <6

**Switching Features** 

Dimmable: yes Starting Time: 0.5 sec Warm-Up Time up to 60%: 1 sec Switching Cycles: 15000

### **Technical Features**

**Nominal Current:** 85 mA 9.0 W Nominal Power: Rated Power: 9.0 W Comparison with 60 W Incadescent: Power Factor: 0.50 Nominal Lifetime: 25000 h Rated Lifetime: 25000 h 25 C° Ambient Temperature: