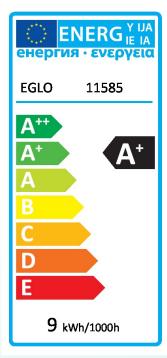

### **General Features**

Article: 11585 Lighting Type: illuminant Technology: LED - HV Socket: E27

Shape: E27-LED-A60

**Energy Efficiency:** Α+ kWh/1000h:

EAN Code: 9002759115852

**Dimensions** 

Depth: 116 mm Ø: 60 mm