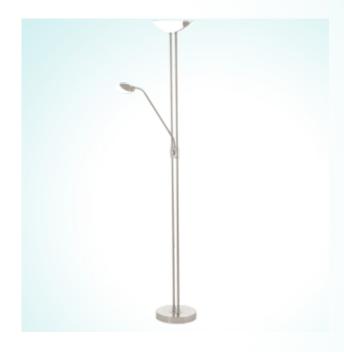

## **General Information**

Article: 93874

Lighting Type: floor luminaire

Collection: Style

EAN Code: 9002759938741

**Dimensions** 

 Depth:
 360 mm

 Height:
 1800 mm

 Base Ø:
 250 mm

 Weight:
 6.985 kg

**Illuminant** 

Socket: LED
Illuminant: LED
Delivery: incl.
Wattage: 20W
Luminous Flux: 1950 lm

Luminous Colour: 3000K warm white

Average Lifetime: 25,000 h
LED changeable: yes
Energy Efficiency: A+
Dimmable: yes

Enclosure Material: steel
Enclosure Colour: satin nickel
Glass / Shade Material: glass, plastic
Glass / Shade Colour: white, satined

**Functionality** 

Switch: rotary-dimmer+on/off

**Technical Information** 