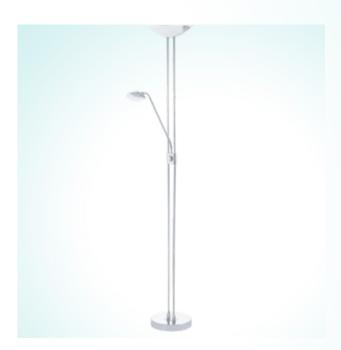

## 93875 **BAYA LED**

## **General Information**

| oonoral information     |                      |
|-------------------------|----------------------|
| Article:                | 93875                |
| Lighting Type:          | floor luminaire      |
| Collection:             | Style                |
| EAN Code:               | 9002759938758        |
| <b>Dimensions</b>       |                      |
| Depth:                  | 360 mm               |
| Height:                 | 1800 mm              |
| Base Ø:                 | 250 mm               |
| Weight:                 | 7.2 kg               |
| <u>Illuminant</u>       |                      |
| Socket:                 | LED                  |
| Illuminant:             | LED                  |
| Delivery:               | incl.                |
| Wattage:                | 20W                  |
| Luminous Flux:          | 1950 lm              |
| Luminous Colour:        | 3000K warm white     |
| Average Lifetime:       | 25,000 h             |
| LED changeable:         | yes                  |
| Energy Efficiency:      | A+                   |
| Dimmable:               | yes                  |
| Secondary Illuminant    |                      |
| Socket:                 | LED                  |
| Illuminant:             | LED                  |
| Delivery:               | incl.                |
| Wattage:                | 2,5W                 |
| Luminous Flux:          | 240 lm               |
| Average Lifetime:       | 25,000 h             |
| LED changeable:         | yes                  |
| Energy Efficiency:      | A+                   |
| Dimmable:               | yes                  |
| Material & Colour       |                      |
| Enclosure Material:     | steel                |
| Enclosure Colour:       | chrome               |
| Glass / Shade Material: | glass, plastic       |
| Glass / Shade Colour:   | white, satined       |
| Functionality           |                      |
| Switch:                 | rotary-dimmer+on/off |
| Technical Information   |                      |
| Protection Rating:      | IP20                 |
| Protection Class:       | 2                    |
|                         |                      |