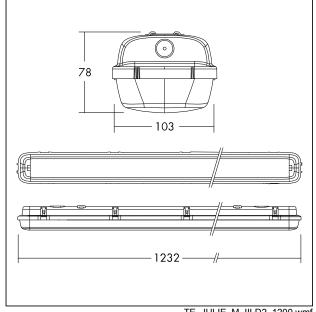

Body: polycarbonate

Diffuser: opal polycarbonate (UV stabilised)

Brackets: stainless steel

Weight: 1.5 kg

TE\_JULIE\_M\_IILD2\_1200.wmf

STD - standard