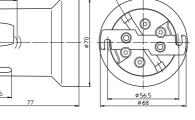

**Ref. No.: 532605** with lamp safety catch

E40 lampholders

Material: porcelain, white, T270 Fixing bracket with tapped holes

for screws M5

With lamp safety catch

Weight: 252.8 g, unit: 48 pcs.

Type: 12812

Ref. No.: 108373 With steel thread Ref. No.: 532606