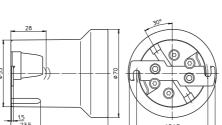

Material: porcelain, white, T270 Fixing bracket with slots for screws M5Weight: 252.3/243/252.3/243 g

Unit: 48 pcs. Type: 12810/12811 Ref. No.: 108374

**Ref. No.: 108375** with lamp safety catch

With steel thread Ref. No.: 532604

**Ref. No.: 532605** with lamp safety catch

E40 lampholders

Material: porcelain, white, T270 Fixing bracket with tapped holes

for screws M5

With lamp safety catch

Weight: 252.8 g, unit: 48 pcs.

Type: 12812

Ref. No.: 108373 With steel thread Ref. No.: 532606