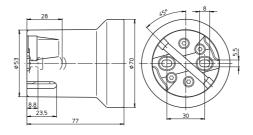

## For incandescent lamps with base E40

Nominal rating: 18/500/5 kV Screw terminals: 1.5-4 mm<sup>2</sup> Spring loaded central contact

E40 lampholders

Material: porcelain, white, T270 Oblong holes for screws M5

Weight: 224/229.3/224/229.3 g

Unit: 48 pcs. Type: 12800/12801 Ref. No.: 108208

Ref. No.: 107780 with lamp safety catch

With steel thread Ref. No.: 532602

Ref. No.: 532603 with lamp safety catch

E40 lampholders