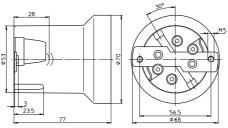

**Ref. No.: 532605** with lamp safety catch

E40 lampholders

Material: porcelain, white, T270 Fixing bracket with tapped holes

for screws M5

With lamp safety catch

Weight: 252.8 g, unit: 48 pcs.

Type: 12812

Ref. No.: 108373 With steel thread Ref. No.: 532606

91